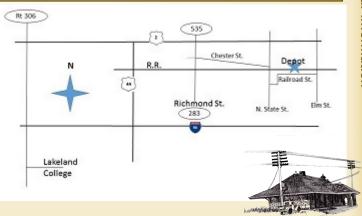

# Direction to Painesville Depot

Exit College, turn right (North) onto Rt. 306 North on Rt 306 to OH Rt 2 (2 miles) East on Rt. 2 (8 miles) to OH 535 / OH 283 (exit 223) South on OH 283 for 200 feet, left turn (east onto Chester St.)

East on Chester St (0.7 miles) to North State Street South on North State Street (under RR bridge) to Railroad Street.

East on Railroad Street to Depot.

This Dinner is open to any one that is interested in model railroading or trains in general.